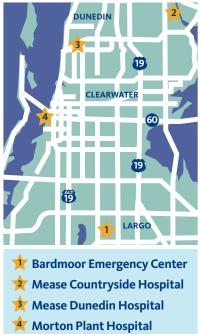

### The ERs You've Always Depended On

In times of emergency, you want an ER you can trust to provide quick, quality care when you need it most. BayCare's full-service emergency centers are trusted leaders in exceptional emergency care throughout Tampa Bay. As a resident of central or northern Pinellas County, you have access to four convenient locations for the treatment you or your family need. It's comforting to know that these ERs are not only close by, but have been trusted by generations of Pinellas County residents for their quality of care.