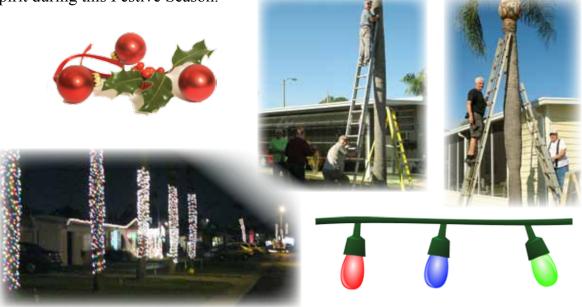

### CHRISTMAS DECORATIONS..... BECOMING A COLONIAL VILLAGE TRADITION

What a beautiful Christmas, or Holiday Season, whatever you prefer. Thanks to Malcolm and Mary Foenander for a super job of decorating inside the Club House. Homes around the Park were aglow of colorful wreaths, poinsettias and greenery. Ken Schmidt and his crew of workers (fellow residents of the park) did a great job of decorating the Palms. Every street in the Park was lit up like the Vegas strip and walking the streets after dark made one feel all fuzzy and warm knowing that in everyone's home lived your friends. And indeed, except for the lack of snow, it was kind of like "the good old days Christmas" where you know every neighbor and where everyone speaks to you automatically, without thinking, with a gesture of good will in their hearts. Thanks to all who have made Colonial Village a place of wonder, color and spirit during this Festive Season.